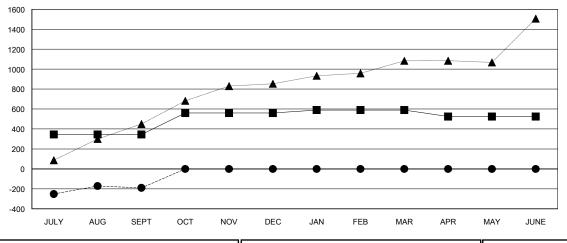

#### GOALS AND ACTUAL NEW CLUBS CUMULATIVE

| DROPPED CLUBS: 0 |     |
|------------------|-----|
| DROPPED MEMBERS  |     |
| DECEASED         | 1   |
| CLUB CANCELLED   | 0   |
| OTHER            | 465 |
| TOTAL            | 466 |