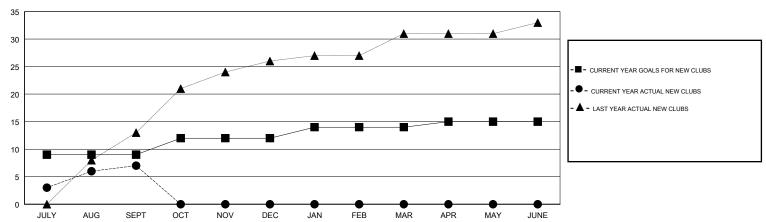

#### GOALS AND ACTUAL NEW CLUBS CUMULATIVE

| DROPPED CLUBS: 0 |     |
|------------------|-----|
| DROPPED MEMBERS  |     |
| DECEASED         | 1   |
| CLUB CANCELLED   | 0   |
| OTHER            | 465 |
| TOTAL            | 466 |